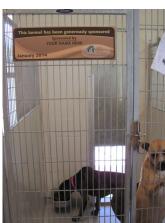

A personalized "Sponsored By" plaque will be placed on a dog kennel or cat cage (your choice), for the duration of one year (renewable). All Kennel Sponsors will be listed on the Joplin Humane Society's website for the duration of the kennel sponsorship.

the kennel sponsorship. As a Kennel Sponsor you can choose to sponsor one-guarter; one-half; or an entire kennel or cage as an

individual; family or business.

As a Proud Kennel Sponsor you can give your sponsorship to a friend as a gift for a special occasion or sponsor as a memorial to a pet or loved one.

Plaques acknowledging the Kennel Sponsorship will be installed within 30 days of receipt and will remain hung for twelve months.

Kennel Sponsorships provide us with additional financial resources that allow us to care for more animals in need. Animal Sheltering & Adoption Each year, nearly 12,000 animals in need receive care and temporary housing in our shelter. Our goal is to find loving, forever homes for every adoptable animal in our care.

### ALL KENNEL SPONSORSHIPS ARE FOR 12 MONTHS