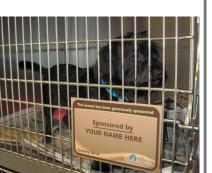

A personalized "Sponsored By" plaque will be placed on a dog kennel or cat cage (your choice), for the duration of one year (renewable). All Kennel Sponsors will be listed on the Joplin Humane Society's website for the duration of the kennel sponsorship.

Plaques acknowledging the Kennel Sponsorship will be installed within 30 days of receipt and will remain hung for twelve months.

Kennel Sponsorships provide us with additional financial resources that allow us to care for more animals in need. Animal Sheltering & Adoption Each year, nearly 12,000 animals in need receive care and temporary housing in our shelter. Our goal is to find loving, forever homes for every adoptable animal in our care.